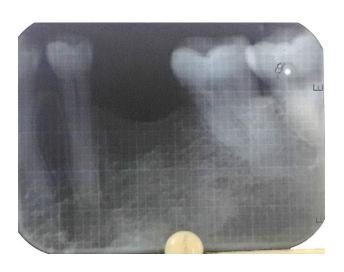

#### **DENTAL IMPLANT WITH 16 AND 46**

Pre operative view showing missing 16 and 46

view showing missing 16

Pre operative maxillary occlusal Pre operative mandibular occlusal view showing missing 46

16 – prosthesis cemented

46 – prosthesis cemented

Pre operative maxillary radiograph

Pre operative mandibular radiograph

Maxillary and mandibular radiograph with gingival former in place