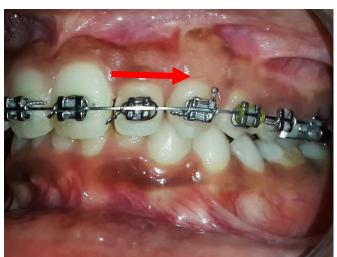

### APICALLY DISPLACED FLAP FOR CROWN LENGTHENING

Pre operative view

9 months post operative