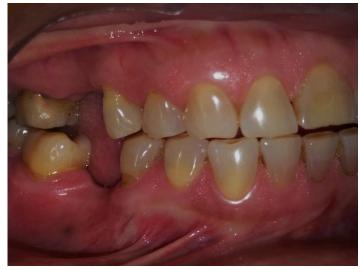

#### **DENTAL IMPLANT WITH 16 AND 46**

Pre operative view showing missing 16 and 46

view showing missing 16

Pre operative maxillary occlusal Pre operative mandibular occlusal view showing missing 46

16 – prosthesis cemented

46 – prosthesis cemented

Pre operative maxillary radiograph

Pre operative mandibular radiograph

Maxillary and mandibular radiograph with gingival former in place