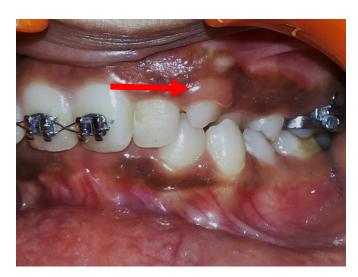

#### **BIOPSY**

Pre operative

Pre operative horizontal dimensions of the lesion

Pre operative vertical dimensions of the lesion

IOPA w.r.to 23 showing periapical radiolucency

1 week post operative

6 months post operative