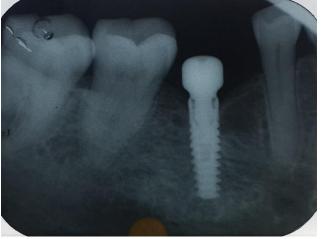

#### **DENTAL IMPLANT WITH 16 AND 46**

Pre operative view showing missing 16 and 46

view showing missing 16

Pre operative maxillary occlusal Pre operative mandibular occlusal view showing missing 46

16 – prosthesis cemented

46 – prosthesis cemented

Pre operative maxillary radiograph

Pre operative mandibular radiograph

Maxillary and mandibular radiograph with gingival former in place