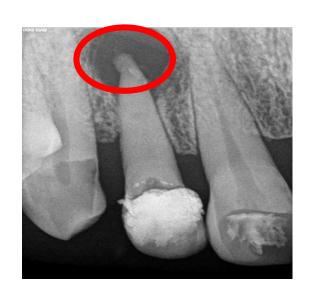

#### **BIOPSY**

Pre operative

Pre operative horizontal dimensions of the lesion

Pre operative vertical dimensions of the lesion

IOPA w.r.to 23 showing periapical radiolucency

1 week post operative

6 months post operative