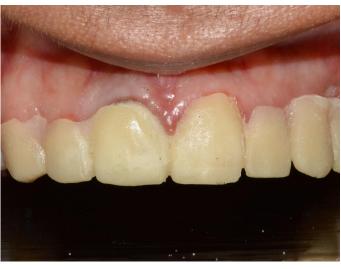

#### **OSSEOUS CROWN LENGTHENING**

Pre operative view showing reduced crown length with 21 on facial and palatal aspect

Post operative

Prosthesis given with 21

Pre operative

Post operative