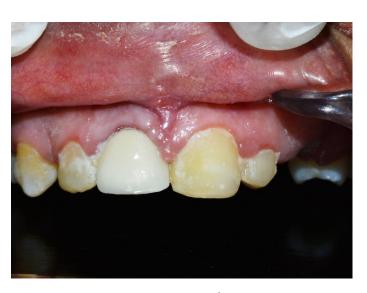

### **GINGIVAL DEPIGMENTATION**

Pre operative left lateral

2 months post operative left lateral

Pre operative

2 months post operative