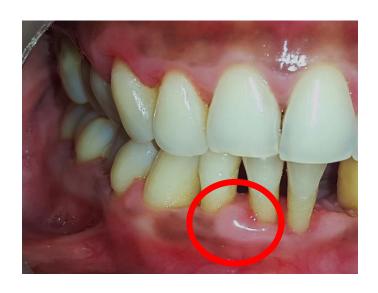

#### **ABSCESS DRAINAGE**

Pre operative showing periodontal abscess with 42

2 weeks post operative