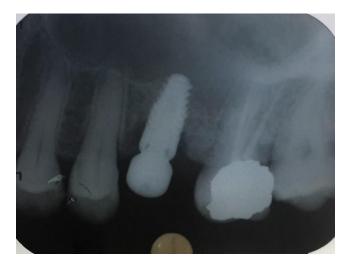

#### **DENTAL IMPLANT WITH 16 AND 46**

Pre operative view showing missing 16 and 46

view showing missing 16

Pre operative maxillary occlusal Pre operative mandibular occlusal view showing missing 46

16 – prosthesis cemented

46 – prosthesis cemented

Pre operative maxillary radiograph

Pre operative mandibular radiograph

Maxillary and mandibular radiograph with gingival former in place