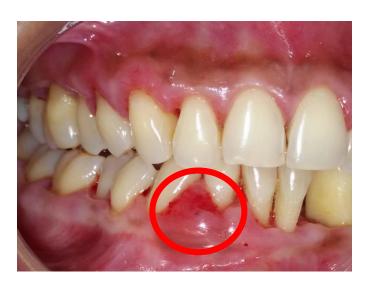

#### **ABSCESS DRAINAGE**

Pre operative showing periodontal abscess with 42

2 weeks post operative