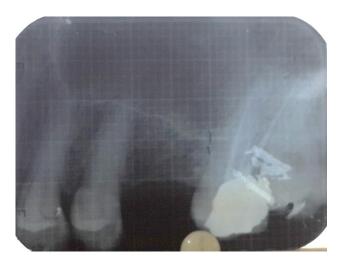

#### **DENTAL IMPLANT WITH 16 AND 46**

Pre operative view showing missing 16 and 46

view showing missing 16

Pre operative maxillary occlusal Pre operative mandibular occlusal view showing missing 46

16 – prosthesis cemented